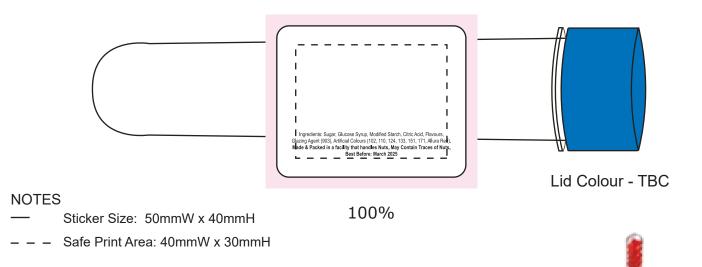

## ART APPROVAL

All colours used in this document are indicative only and they may vary across a variety of printing techniques and confectionery

| Product Code      | : | CC031A                                       |
|-------------------|---|----------------------------------------------|
| Description       | : | Test Tube filled with Mini Jelly Beans       |
| Order#            | : |                                              |
| Company Name      | : |                                              |
| Contact           | : |                                              |
| Jelly Bean Type   | : |                                              |
| Jelly Bean Colour | : |                                              |
| Lid Colour        | : | White, Silver or Blue                        |
| Sticker Size      | : | 50mmW x 40mmH                                |
| Print Colour      | : | Customer must provide PMS Colour print guide |
| Quantity          | : |                                              |
| Delivery Date     | : | Delivered to                                 |